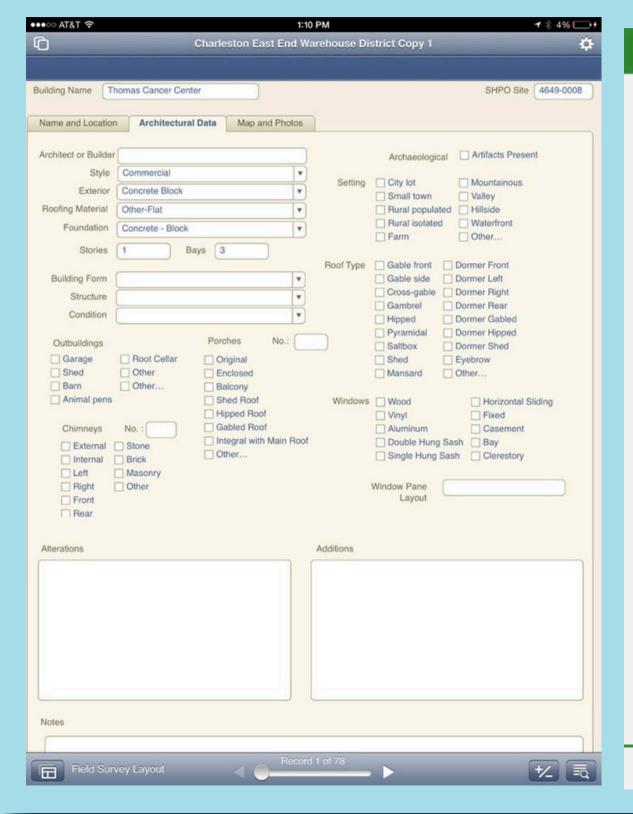

## National Register Listing Process

- 1. A historic preservation consultant surveys the proposed historic district suggests the boundaries and what resources should be Contributing/Non-Contributing
- 2. SHPO reviews survey results, provides comments if requested
- 3. Nominator works on completing the nomination form; SHPO reviews, revises, comments on, and approves form
- 4. Nomination presented to the State Review Board (SRB) for approval
- 5. SHPO sends nomination to the National Park Service for final review and approval; if approved, SHPO notifies local officials and property owners

# Why Resurvey Existing Historic Districts and Revise Nominations?

- Evolving technical standards for National Register nominations
- Legal implications of NR documents
- Updates to Significance Evaluations, Period of Significance, and Resource Count
- Clarification of Contributing/ Noncontributing status
- Correction of errors and omissions