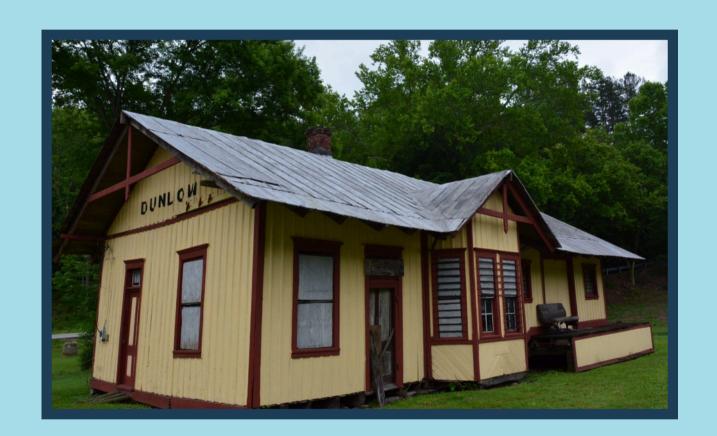

t require the property to be open to the public
- Does not guarantee funds for restoration or perpetual maintenance
- Does not protect property from demolition
- Does not provide a historical marker for the property
- These lack of restrictions are only on the state/federal level; municipalities may establish their own regulations on the treatment of historic properties, but this is entirely optional





### Qualifications

- >50 years old in most circumstances
- Must retain historic integrity
- Consent of at least 50% of property owners
- Meet one of the NR Criteria of Eligibility:
  - A site of a historical event or historical pattern/trend
  - B associated with historically significant person
  - C historical architecture, art, engineering, design, etc.
  - D archaeological potential





### What is a Historic District?

- "A district possesses a significant concentration, linkage, or continuity of sites, buildings, structures, or objects united historically or aesthetically by plan or physical development."
- In most cases, a district must be contiguous; not divided into separate, nonconnecting parcels
- Resources within a district must collectively meet at least one of the Criteria for eligibility
- Resources within the district boundaries that meet NR qualifications are called "Contributing"; those that don't meet the qualifications are "Non-Contributing"



### Criterion A

- Site of a historic event, pattern or trend
- Most district nominations use Criterion A





#### Criterion B

 A place closely associated with a historically significant person or people durin