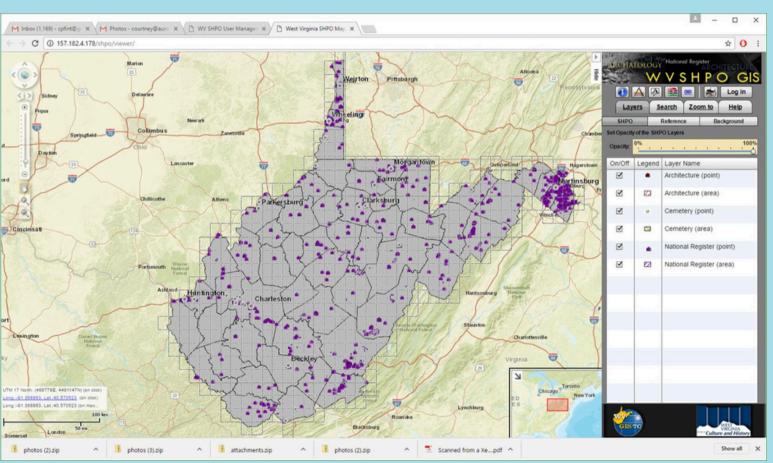

## The National Register Program

- Federal list of historically-significant resources worthy of preservation
- Established in 1966 via National Historic
   Preservation Act
- Administered by the National Park Service
- Overseen by a State Historic Preservation
   Office (SHPO) in each state
- Almost 100,000 listings encompassing nearly two million resources