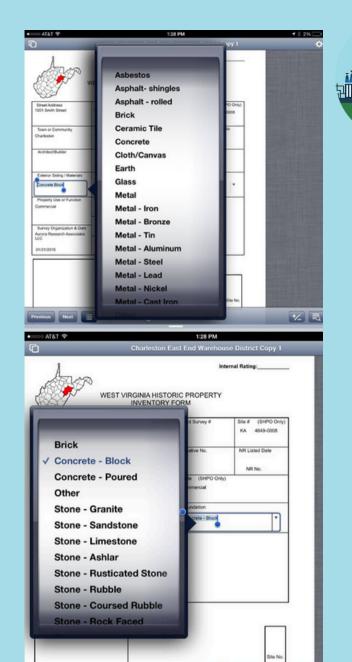

## National Register Listing Process

- 1. A historic preservation consultant surveys the proposed historic district suggests the boundaries and what resources should be Contributing/Non-Contributing
- 2. SHPO reviews survey results, provides comments if requested
- 3. Nominator works on completing the nomination form; SHPO reviews, revises, comments on, and approves form
- 4. Nomination presented to the State Review Board (SRB) for approval
- 5. SHPO sends nomination to the National Park Service for final review and approval; if approved, SHPO notifies local officials and property owners

# Why Resurvey Existing Historic Districts and Revise Nominations?

- Evolving technical standards for National Register nominations
- Legal implications of NR documents
- Updates to Significance Evaluations, Period of Significance, and Resource Count
- Clarification of Contributing/ Noncontributing status
- Correction of errors and omissions