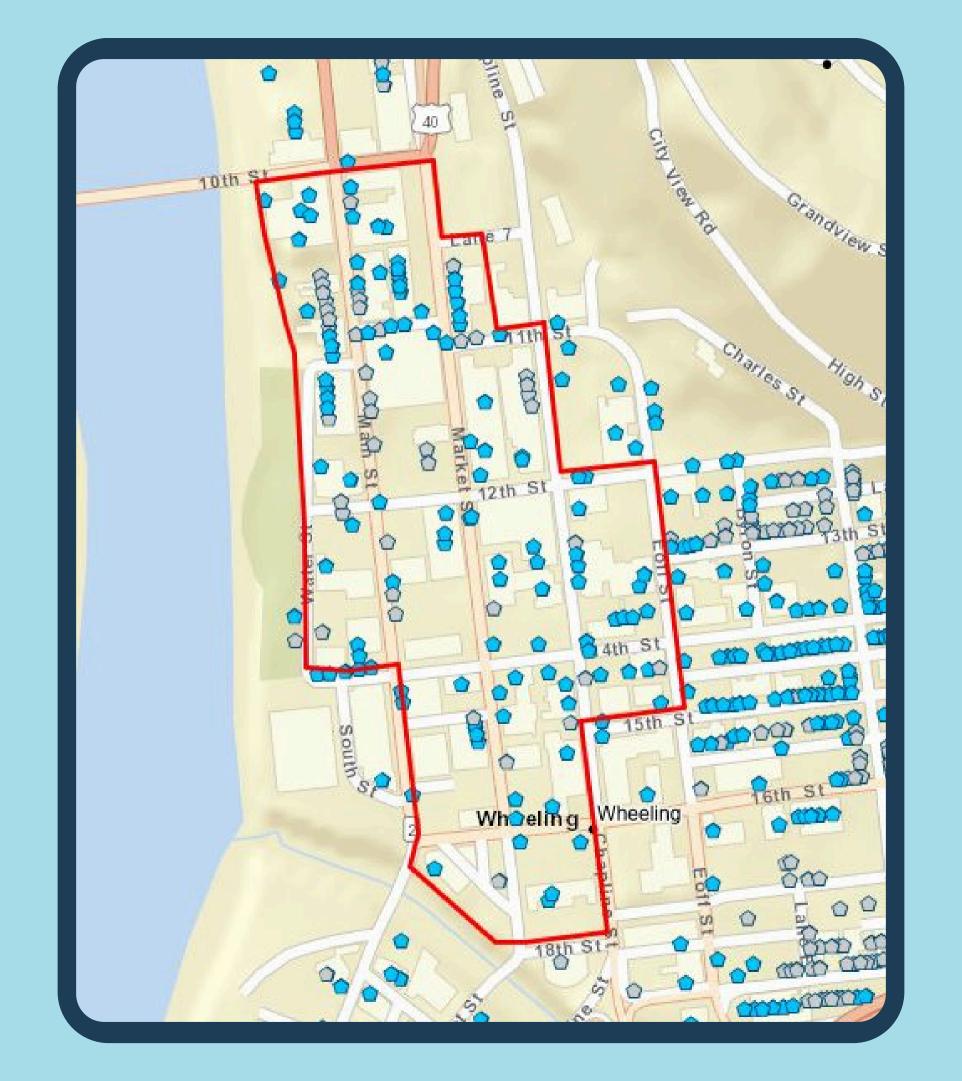

online GIS system

### Virginia Department of Historic Resources



#### GUIDELINES FOR CONDUCTING HISTORIC RESOURCES SURVEY IN VIRGINIA

October 2011

Revised September 2017

Virginia Department of Historic Resources 2801 Kensington Avenue Richmond, Virginia 23221 (804) 367-2323



- Consult Survey Manual
- Windshield,
   Reconnaissance or
   Intensive-Level Surveys
- VCRIS VDHR's GIS system
- Information for buildings is entered into VCRIS via web
- May require paid subscription



# Case Study: Wheeling Historic District Additional Documentation

- Listed in 1979
- 204 Contributing and 53 Non-Contributing Resources
- Period of Significance was 1825-1939
- Nomination became outdated as contributing buildings were demolished or altered and non-contributing buildings aged past 50 years











- Additional Documentation listed in 2023
- Mills group produced new inventory of resources and expanded history
- 112 Contributing and 56 Non-Contributing resources
- Period of Significance extended to 1825-1977
- Reflects changes; provides more useful information; helped district remain on the NR

### .TIONAL REGISTER OF HISTORIC PLACES INVENTORY -- NOMINATION FORM

RECEIVED

DATE ENTERED

Wheeling Historic District, Wheeling, Ohio County, West Virginia

| CONTINUIATION CHEET | Description | ITEM NUMBER    | 7 | PAGE | 11 |
|---------------------|-------------|----------------|---|------|----|
| CONTINUATION SHEET  | Description | LICINI MOINDEN | 1 | INGL | 14 |

- 151. Fidelity & Columbia Trust Co. Building Reichart Co. Department Store, 1914, 1923, 1121 Main St. Modernized fac