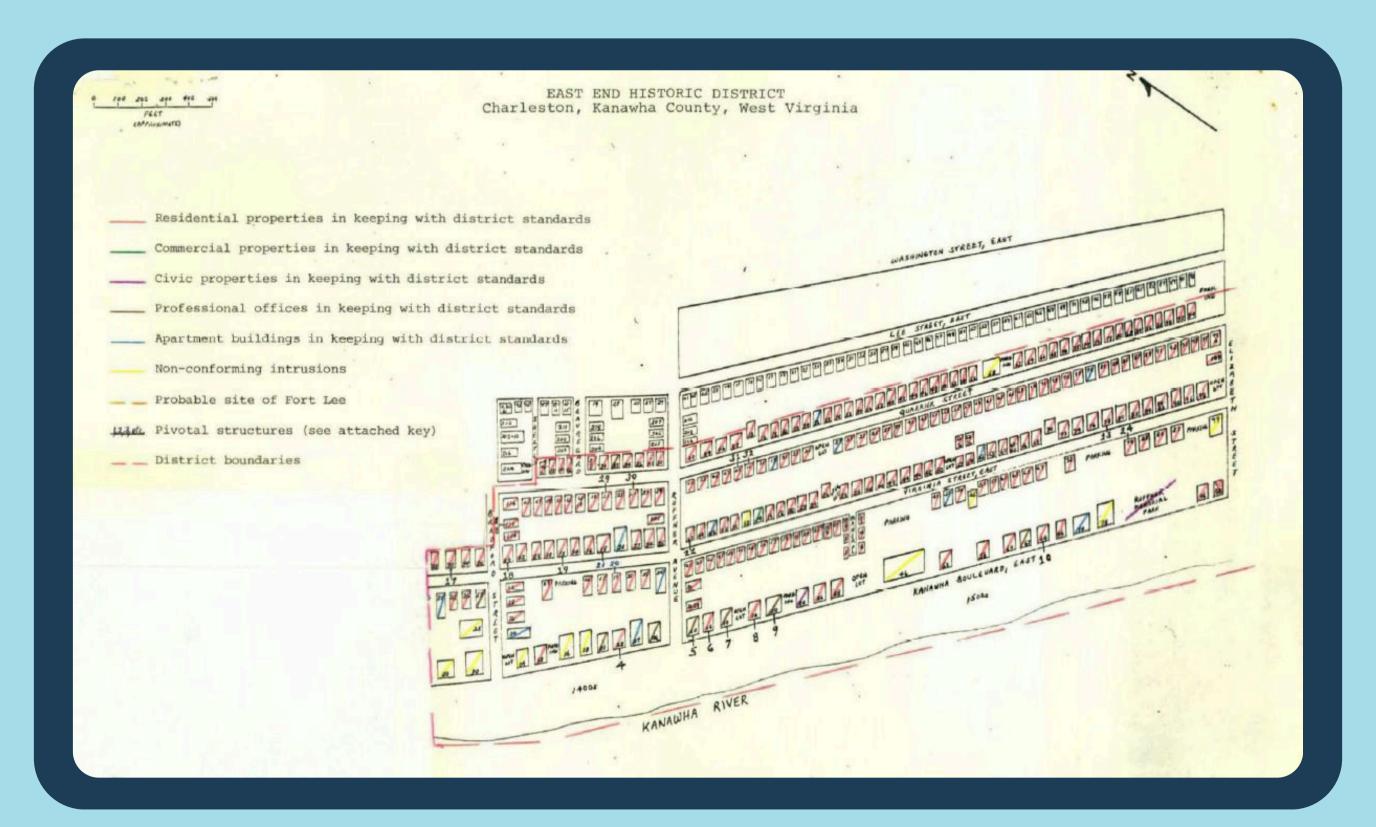

### What is a Historic District?

- "A district possesses a significant concentration, linkage, or continuity of sites, buildings, structures, or objects united historically or aesthetically by plan or physical development."
- In most cases, a district must be contiguous; not divided into separate, nonconnecting parcels
- Resources within a district must collectively meet at least one of the Criteria for eligibility
- Resources within the district boundaries that meet NR qualifications are called "Contributing"; those that don't meet the qualifications are "Non-Contributing"