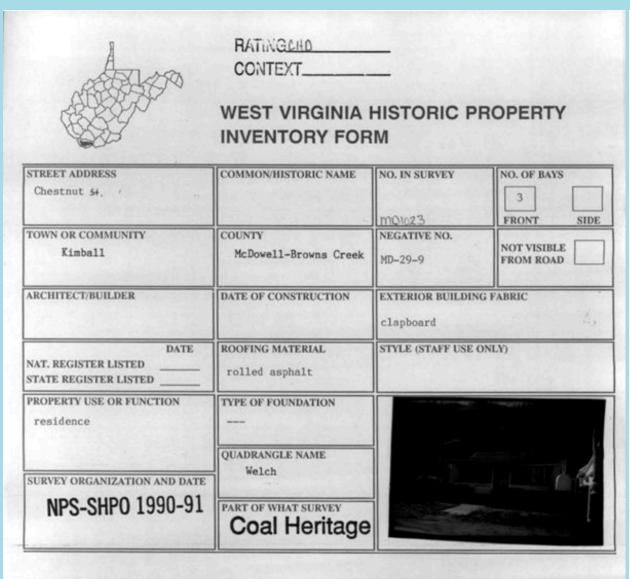

## National Register Listing Process

- 1. A historic preservation consultant surveys the proposed historic district suggests the boundaries and what resources should be Contributing/Non-Contributing
- 2. SHPO reviews survey results, provides comments if requested
- 3. Nominator works on completing the nomination form; SHPO reviews, revises, comments on, and approves form
- 4. Nomination presented to the State Review Board (SRB) for approval
- 5. SHPO sends nomination to the National Park Service for final review and approval; if approved, SHPO notifies local officials and property owners