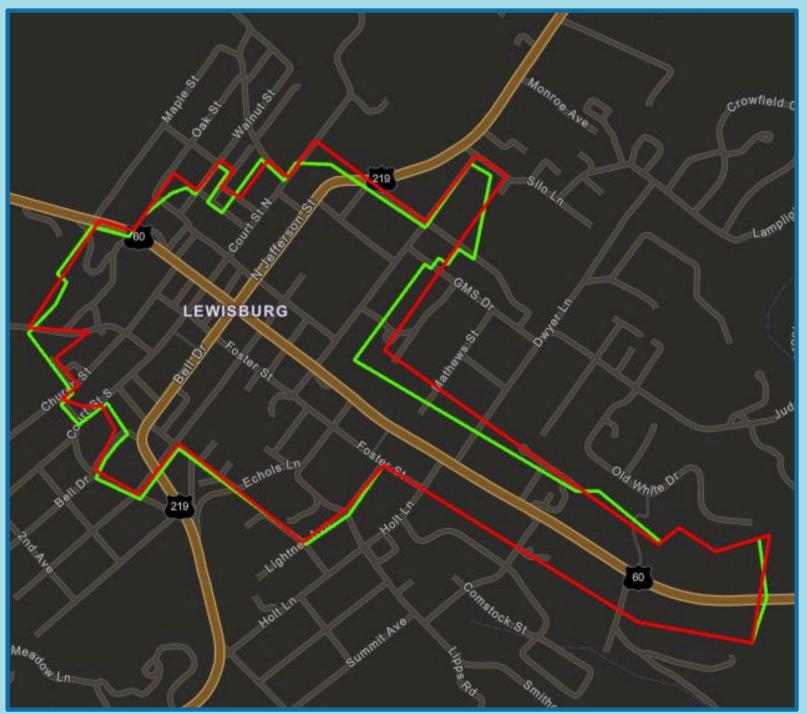

# Why Resurvey Existing Historic Districts and Revise Nominations?

- Evolving technical standards for National Register nominations
- Legal implications of NR documents
- Updates to Significance Evaluations, Period of Significance, and Resource Count
- Clarification of Contributing/ Noncontributing status
- Correction of errors and omissions