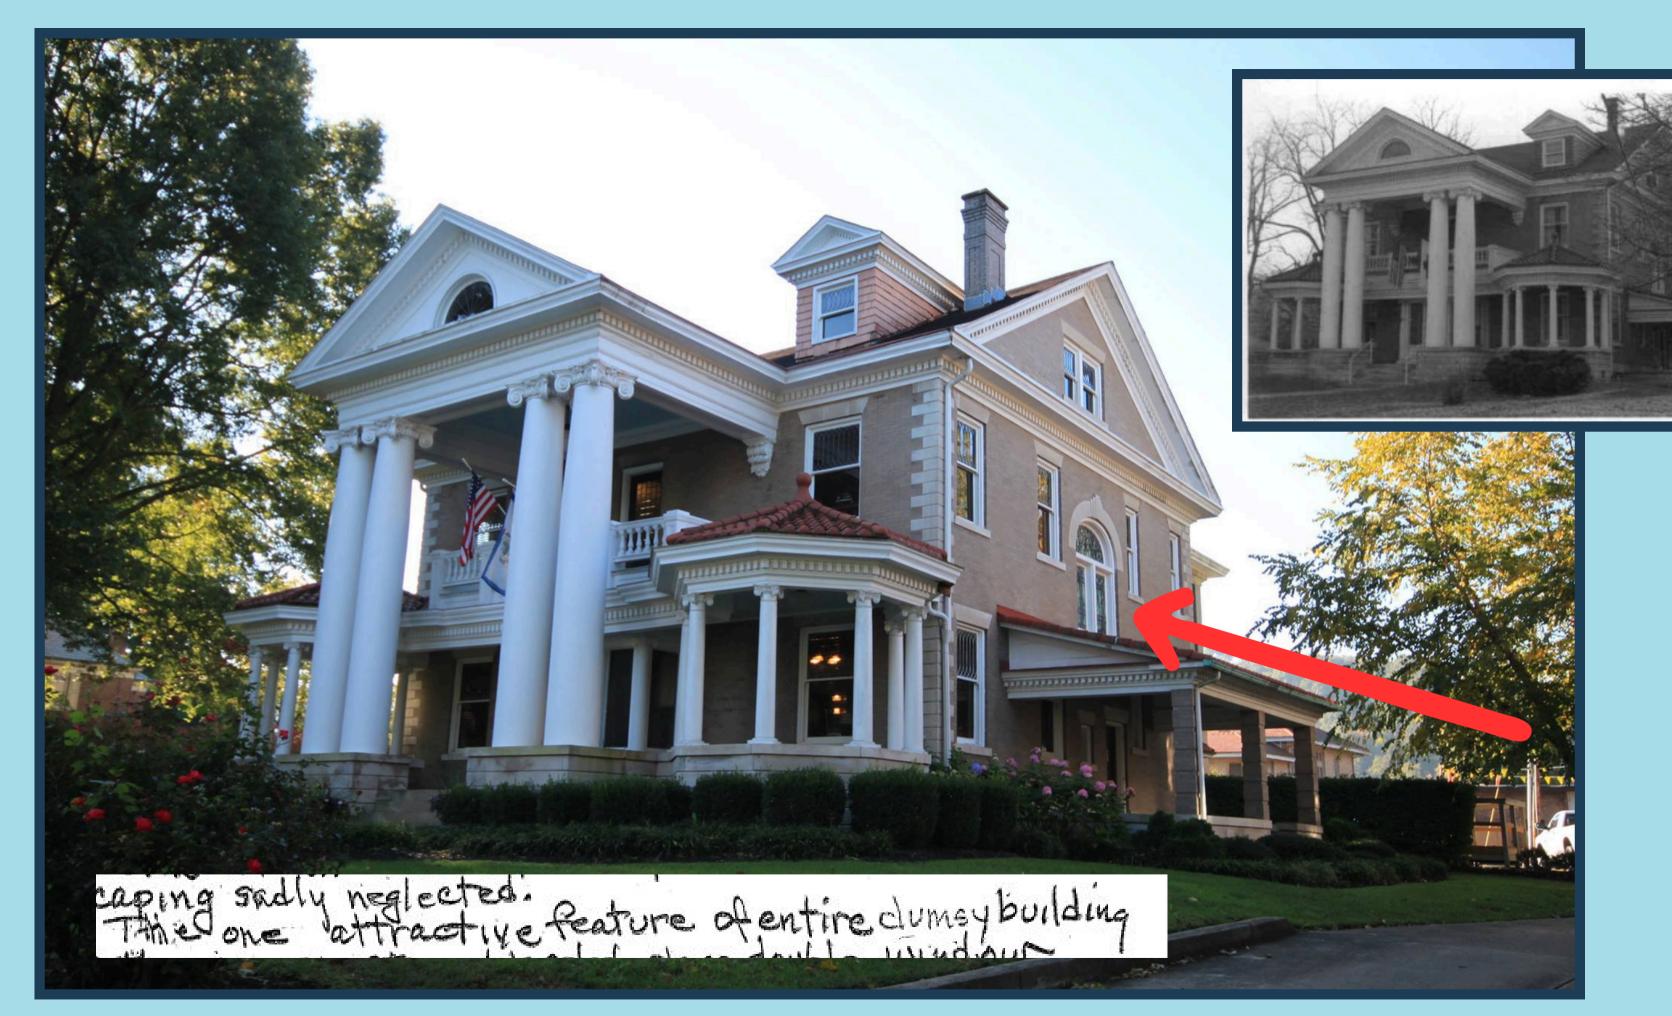

# Why Resurvey Existing Historic Districts and Revise Nominations?

- Evolving technical standards for National Register nominations
- Legal implications of NR documents
- Updates to Significance Evaluations, Period of Significance, and Resource Count
- Clarification of Contributing/ Noncontributing status
- Correction of errors and omissions