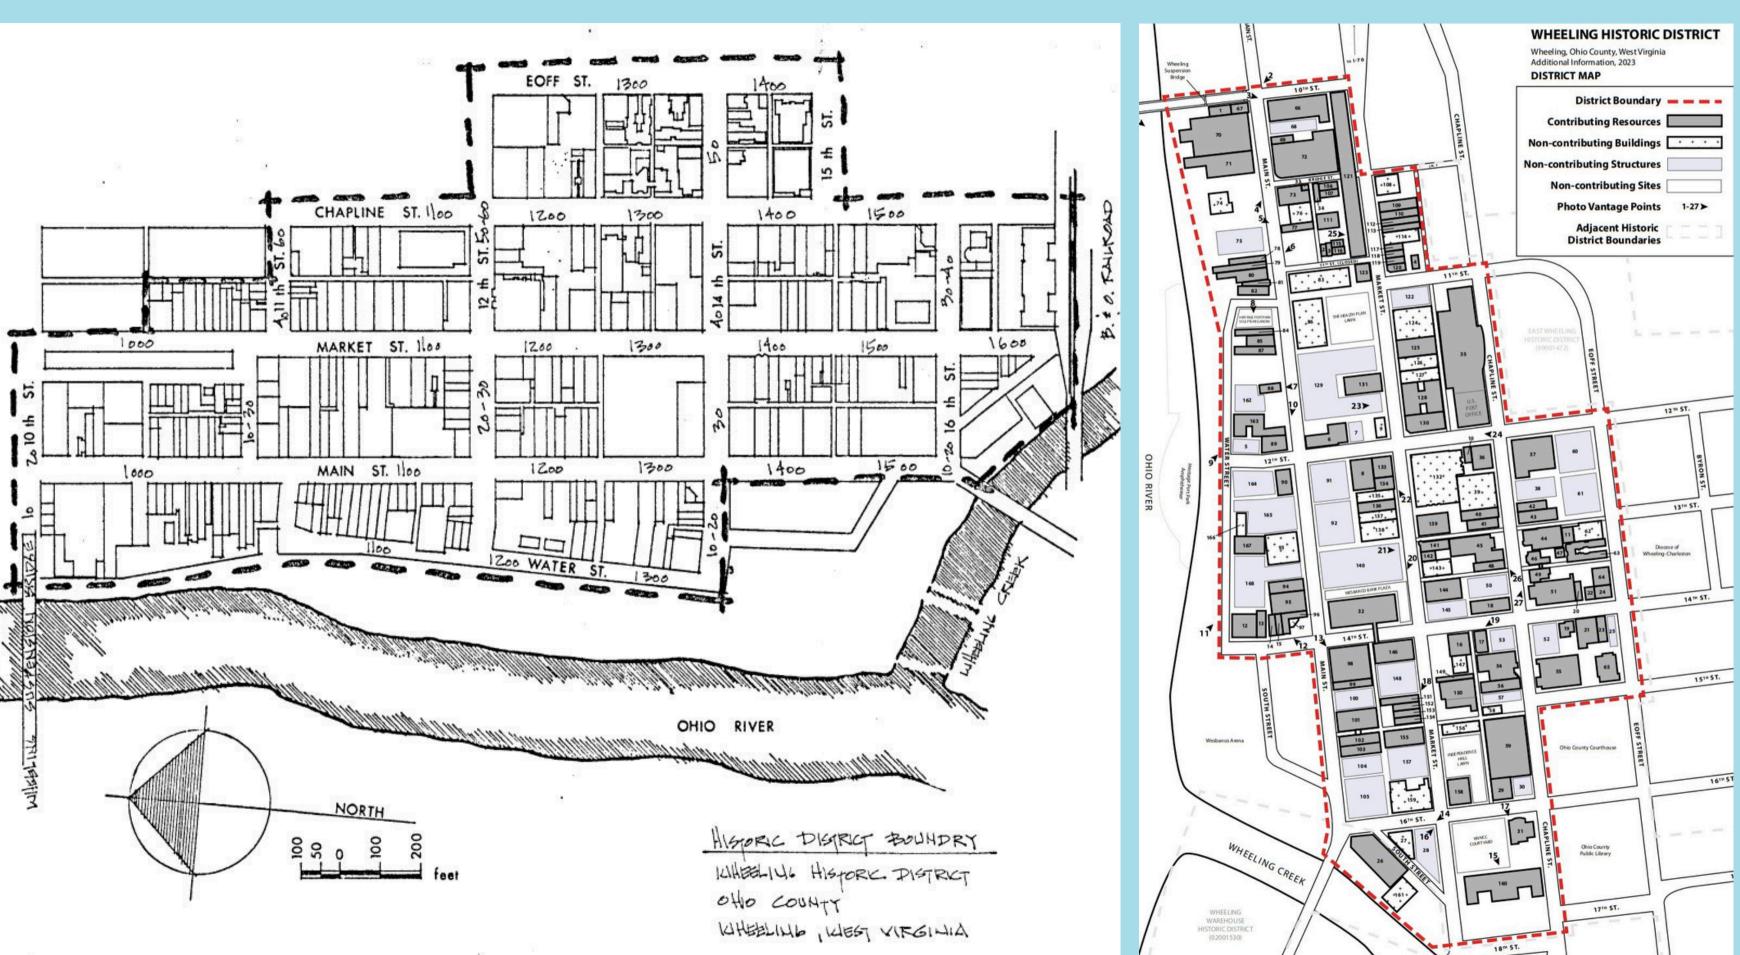

### What is a Historic District?

- "A district possesses a significant concentration, linkage, or continuity of sites, buildings, structures, or objects united historically or aesthetically by plan or physical development."
- In most cases, a district must be contiguous; not divided into separate, nonconnecting parcels
- Resources within a district must collectively meet at least one of the Criteria for eligibility
- Resources within the district boundaries that meet NR qualifications are called "Contributing"; those that don't meet the qualifications are "Non-Contributing"

## National Register Listing Process

- 1. A historic preservation consultant surveys the proposed historic district suggests the boundaries and what resources should be Contributing/Non-Contributing
- 2. SHPO reviews survey results, provides comments if requested
- 3. Nominator works on completing the nomination form; SHPO reviews, revises, comments on, and approves form
- 4. Nomination presented to the State Review Board (SRB) for approval
- 5. SHPO sends nomination to the National Park Service for final review and approval; if approved, SHPO notifies local officials and property owners

# Why Resurvey Existing Historic Districts and Revise Nominations?

- Evolving technical standards for National Register nominations
- Legal implications of NR documents
- Updates to Significance Evaluations, Period of Significance, and Resource Count
- Clarification of Contributing/ Noncontributing status
- Correction of errors and omissions