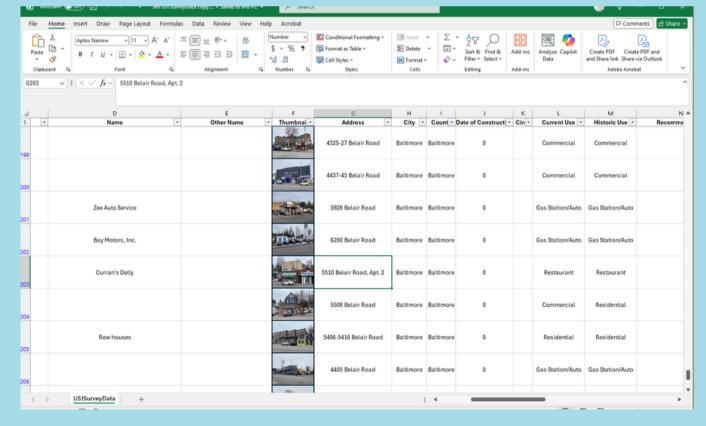

|



# Surveys from State to State











- GIS-based survey and database
- Surveys conducted using ESRI Survey123 app
- May require paid subscription
- Two survey levels:
   Identification and
   Evaluation
- Consult PA-SHPO survey standards and coordinate with staff

# Maryland Historical Trust









- Consult Survey Manual
- Maryland Inventory of
   Historic Places (MIHP) form very similar to National
   Register nomination form
- Other formats such as spreadsheets and Determination of Eligibility forms also may be used depending on scope of project
- MEDUSA online GIS system

### Virginia Department of Historic Resources



#### GUIDELINES FOR CONDUCTING HISTORIC RESOURCES SURVEY IN VIRGINIA

October 2011

Revised September 2017

Virginia Department of Historic Resources 2801 Kensington Avenue Richmond, Virginia 23221 (804) 367-2323



- Consult Survey Manual
- Windshield,
   Reconnaissance or
   Intensive-Level Surveys
- VCRIS VDHR's GIS system
- Information for buildings is entered into VCRIS via web
- May require paid subscription



# Case Study: Wheeling Historic District Addi