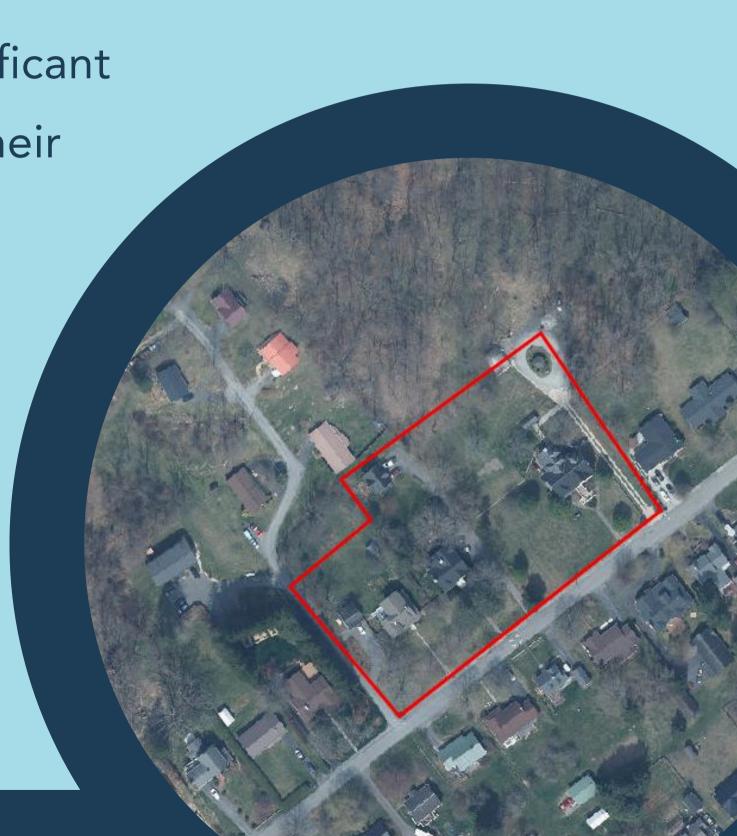

### What is a Historic District?

- "A district possesses a significant concentration, linkage, or continuity of sites, buildings, structures, or objects united historically or aesthetically by plan or physical development."
- In most cases, a district must be contiguous; not divided into separate, nonconnecting parcels
- Resources within a district must collectively meet at least one of the Criteria for eligibility
- Resources within the district boundaries that meet NR qualifications are called "Contributing"; those that don't meet the qualifications are "Non-Contributing"