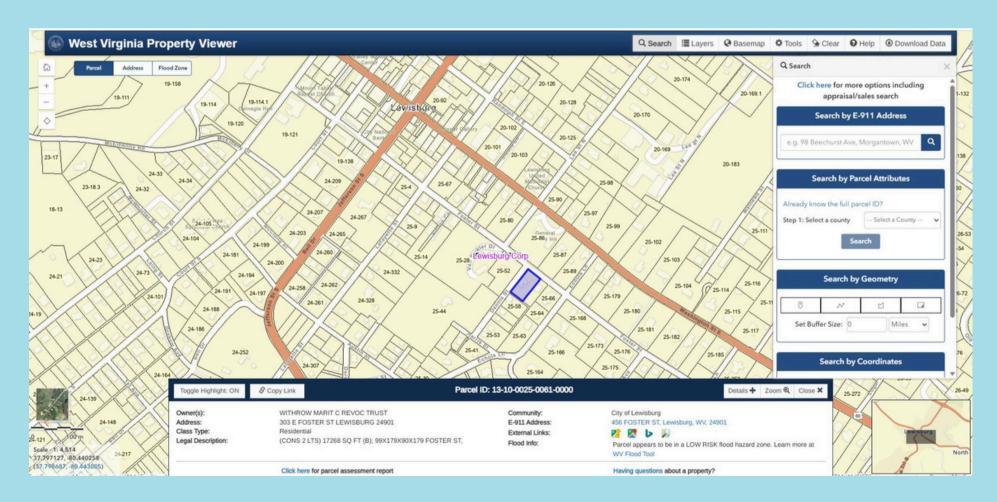

n two hundred years that make Beverly and its Historic District a special place. The people of this trans-Allegheny community look forward to the future.







# Boundary Issues











#### Boundaries:

The landmark is composed of the thirty-two and a half miles of main track from Mount Union to Alvan. The right-of-way extends 60' from the middle of the track, on either side, and this 120' zone constitutes the landmark along the railroad's length, except at Rockhill Furnace. At Rockhill Furnace, the landmark boundaries are consided to include the mark boundaries are consided to include the mark boundaries are consided to include the mark boundaries.



# Challenges in Resurvey and Nomination Amendments

Incorrect Coordinates / Locations | Renumbered Addresses | Demolitions | Mapping









- Create a database (Excel, Access, GIS, etc.)
- Download every existing HPI from the WVSHPO map/files and add the info to the project database (Survey No., address, eligibility, date of construction)
- Match every existing survey number to the correct building on aerial imagery
- Add every other building within the boundary to the database
- Complete preliminary research on buildings (name, date of construction, function)
- Make a field survey checklist of properties to record











## Field Survey

- Conduct the survey with the National Register nomination in mind.
- Be Safe.
- Document EVERY building within the survey area, old & new, pristine &... not.
- Photograph at least two views of every property, and take lots of streetscapes/environs photos.
- Keep a photo log.
- Ta