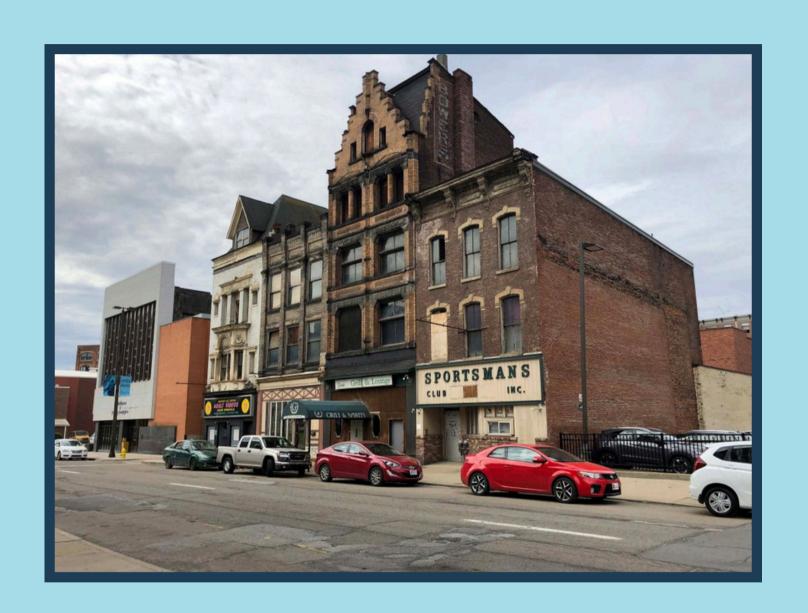

GIS system

### Virginia Department of Historic Resources



#### GUIDELINES FOR CONDUCTING HISTORIC RESOURCES SURVEY IN VIRGINIA

October 2011

Revised September 2017

Virginia Department of Historic Resources 2801 Kensington Avenue Richmond, Virginia 23221 (804) 367-2323



- Consult Survey Manual
- Windshield,
   Reconnaissance or
   Intensive-Level Surveys
- VCRIS VDHR's GIS system
- Information for buildings is entered into VCRIS via web
- May require paid subscription



# Case Study: Wheeling Historic District Additional Documentation

- Listed in 1979
- 204 Contributing and 53 Non-Contributing Resources
- Period of Significance was 1825-1939
- Nomination became outdated as contributing buildings were demolished or altered and non-contributing buildings aged past 50 years











- Additional Documentation listed in 2023
- Mills group produced new inventory of resources and expanded history
- 112 Contributing and 56 Non-Contributing resources
- Period of Significance extended to 1825-1977
- Reflects changes; provides more useful information; helped district remain on the NR

### .TIONAL REGISTER OF HISTORIC PLACES INVENTORY -- NOMINATION FORM

RECEIVED

DATE ENTERED

Wheeling Historic District, Wheeling, Ohio County, West Virginia

| CONTINUIATION CHEET | Description | ITEM NUMBER    | 7 | PAGE | 11 |
|---------------------|-------------|----------------|---|------|----|
| CONTINUATION SHEET  | Description | LICINI MOINDEN | 1 | INGL | 14 |

- 151. Fidelity & Columbia Trust Co. Building Reichart Co. Department Store, 1914, 1923, 1121 Main St. Modernized facade of